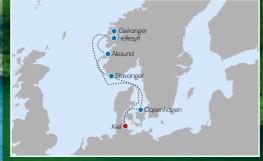

## Copenhagen & the Fjords

#### 24 - 31 MAY | 07 - 14 JUN | 05 - 12 JUL Costa Diadema

| DAY     | PORT                                                | ARR          | DEP     |
|---------|-----------------------------------------------------|--------------|---------|
| Day 1   | Flight to Hamburg<br>Transfer to Kiel Port & embark |              | 20:00   |
| Day 2   | Copenhagen, Denmark                                 | 10:00        | 18:00   |
| Day 3   | At sea                                              |              |         |
| Day 4   | Bergen, Norway                                      | 08:00        | 18:00   |
| Day 5*  | Hellesylt, Norway                                   | 09:00        | 11:00   |
|         | Geiranger, Norway                                   | 13:00        | 18:00   |
| Day 6** | <sup>+</sup> Haugesund, Norway                      | 13:00        | 20:00   |
| Day 7   | At sea                                              |              |         |
| Day 8   | Kiel Disembarkation                                 | 08:00        |         |
|         | Transfer to the airport for retu                    | rn flight to | o Malta |
| *ON 24  | A MAY SAILING                                       |              |         |
| Day 5   | Flam, Norway                                        | 08:00        | 18:00   |
|         |                                                     |              |         |

#### Day 2 - Copenhagen

Copenhagen is the epitome of Scandi cool. Modernist lamps light New Nordic tables, bridges buzz with cycling commuters and eye-candy locals dive into pristine waterways. It is Scandinavia's largest city, a treasure trove of art, history, architecture, and modern design. Copenhagen artfully mixes fairy-tale settings like palaces, castles and elegant gardens with cutting-edge style and contemporary chic.

#### Day 4 - Bergen

Today you will arrive in Bergen, the second largest city of Norway. Explore the city on foot, the unique UNESCO medieval settlement, wander around the narrow cobblestone streets and learn about the area's unique architecture and culture. Visit the Bryggen Wharf, definitely one of the highlights of Bergen, then hop on board a funicular to enjoy panoramic views over Mount Floyen. Continue and visit the Hanseatic Museum at Bryggen Wharf that gives an authentic picture of the working life of the German merchants and the apprentices, before returning back to the ship.

#### Day 5 - Hellesylt & Geiranger

A short technical stop in Hellesylt before the ship calls in Geiranger. Jaw-dropping views of the Norwegian fjords, welcome you to Geiranger. Considered the most beautiful in Norway, the Geirangerfjord astonishes with its power and beauty. There are various ways to experience this natural wonder: hiking, kayaking, biking or enjoying the views from a high mountain summit. The fjord stretches inland some 10 miles, surrounded with towering mountainsides, and fed by gushing waterfalls, including the Seven Sisters, the Suitor, and the Bridal Veil.

#### Day 6 - Haugesund

Although the region of Haugalandet has a rich Viking heritage, Haugesund is a vibrant young city touting culture and arts festivals. The Folgefonna Glacier to the north and the Preikestolen Mountains to the south - creates an enchanting backdrop for seemingly endless possibilities for outdoor exploration. Discover the Langfoss Waterfall - nominated by CNN as "One of the 10 Most Beautiful Waterfalls in the World" - that rushes down a steep