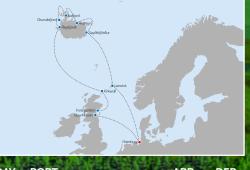

#### 24 - 31 MAY | 07 - 14 JUN | 05 - 12 JUL Costa Diadema

| DAY     | PORT                                                | ARR          | DEP     |
|---------|-----------------------------------------------------|--------------|---------|
| Day 1   | Flight to Hamburg<br>Transfer to Kiel Port & embark |              | 20:00   |
| Day 2   | Copenhagen, Denmark                                 | 10:00        | 18:00   |
| Day 3   | At sea                                              |              |         |
| Day 4   | Bergen, Norway                                      | 08:00        | 18:00   |
| Day 5*  | Hellesylt, Norway                                   | 09:00        | 11:00   |
|         | Geiranger, Norway                                   | 13:00        | 18:00   |
| Day 6** | <sup>+</sup> Haugesund, Norway                      | 13:00        | 20:00   |
| Day 7   | At sea                                              |              |         |
| Day 8   | Kiel Disembarkation                                 | 08:00        |         |
|         | Transfer to the airport for retu                    | rn flight to | o Malta |
| *ON 24  | A MAY SAILING                                       |              |         |
| Day 5   | Flam, Norway                                        | 08:00        | 18:00   |
|         |                                                     |              |         |

#### \*\*ON 07 JUNE SAILING

| Day 6 | Stavanger, Norway | 12:00 | 21:00 |
|-------|-------------------|-------|-------|
|-------|-------------------|-------|-------|