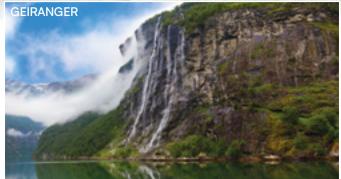

#### Day 5 - Hellesylt & Geiranger

A short technical stop in Hellesylt before the ship calls in Geiranger. Jaw-dropping views of the Norwegian fjords, welcome you to Geiranger. Considered the most beautiful in Norway, the Geirangerfjord astonishes with its power and beauty. There are various ways to experience this natural wonder: hiking, kayaking, biking or enjoying the views from a high mountain summit. The fjord stretches inland some 10 miles, surrounded with towering mountainsides, and fed by gushing waterfalls, including the Seven Sisters, the Suitor, and the Bridal Veil.

#### Day 4 - Hellesylt & Geiranger

A short technical stop in Hellesylt before the ship calls in Geiranger. Jaw-dropping views of the Norwegian fjords, welcome you to Geiranger. Considered the most beautiful in Norway, the Geirangerfjord astonishes with its power and beauty. There are various ways to experience this natural wonder: hiking, kayaking, biking or enjoying the views from a high mountain summit. The fjord stretches inland some 10 miles, surrounded with towering mountainsides, and fed by gushing waterfalls, including the Seven Sisters, the Suitor, and the Bridal Veil.