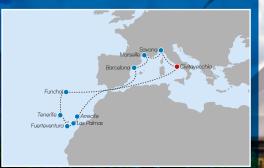

### Casablanca, Lisbon & the West Med

#### 08 - 22 APR

#### Costa Fortuna

| DAY   | PORT                              | ARR          | DEP     |
|-------|-----------------------------------|--------------|---------|
| 08/04 | Flight to Rome                    |              | 18:00   |
|       | Transfer to Civitavecchia port    | & embark     |         |
| 09/04 | At Sea                            |              |         |
| 10/04 | At Sea                            |              |         |
| 11/04 | Cadiz, Spain                      | 07:00        | 17:00   |
| 12/04 | Lisbon, Portugal                  | 10:00        |         |
| 13/04 | Lisbon, Portugal                  | -            | 13:00   |
| 14/04 | Gibraltar, UK                     | 10:00        | 18:00   |
| 15/04 | Casablanca, Morocco               | 07:00        |         |
| 16/04 | Casablanca, Morocco               |              | 21:00   |
| 17/04 | At Sea                            |              |         |
| 18/04 | Valencia Spain                    | 09:00        | 17:00   |
| 19/04 | Barcelona, Spain                  | 08:00        | 17:30   |
| 20/04 | Marseilles, France                | 08:00        | 18:00   |
| 21/04 | Savona, Italy                     | 09:00        | 16:30   |
| 22/04 | Civitavecchia, Italy              | 07:00        |         |
|       | Disembarkation                    |              |         |
|       | Transfer to airport for your retu | urn flight t | o Malta |