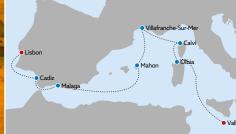

## Menorca, Sardinia, Corsica & the **French Riviera**

10 – 19 JUN

Vasco da Gama

#### **EMBARKATION IN MALTA**

| DAY   | PORT                                  | ARR   | DEP   |
|-------|---------------------------------------|-------|-------|
| 10/06 | Valletta, Malta                       |       | 19:00 |
| 11/06 | At Sea                                |       |       |
| 12/06 | Olbia, Sardinia                       | 08:00 | 18:00 |
| 13/06 | Calvi, Corsica, France                | 09:00 | 19:00 |
| 14/06 | Villefranche-Sur-Mer, France          | 07:00 | 17:00 |
| 15/06 | Mahon, Menorca, Spain                 | 12:00 | 20:00 |
| 16/06 | At Sea                                |       |       |
| 17/06 | Malaga (Granada), Spain               | 07:00 | 18:00 |
| 18/06 | Cadiz (Seville), Spain                | 07:00 | 15:00 |
| 19/06 | Disembark in Lisbon<br>& Fly to Malta | 08:00 |       |