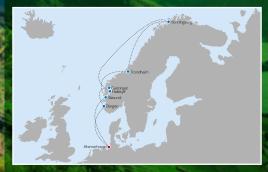

#### 24 - 31 MAY | 07 - 14 JUN | 05 - 12 JUL Costa Diadema

| DAY     | PORT                                                | ARR          | DEP     |
|---------|-----------------------------------------------------|--------------|---------|
| Day 1   | Flight to Hamburg<br>Transfer to Kiel Port & embark |              | 20:00   |
| Day 2   | Copenhagen, Denmark                                 | 10:00        | 18:00   |
| Day 3   | At sea                                              |              |         |
| Day 4   | Bergen, Norway                                      | 08:00        | 18:00   |
| Day 5*  | Hellesylt, Norway                                   | 09:00        | 11:00   |
|         | Geiranger, Norway                                   | 13:00        | 18:00   |
| Day 6** | <sup>+</sup> Haugesund, Norway                      | 13:00        | 20:00   |
| Day 7   | At sea                                              |              |         |
| Day 8   | Kiel Disembarkation                                 | 08:00        |         |
|         | Transfer to the airport for retu                    | rn flight to | o Malta |
| *ON 24  | A MAY SAILING                                       |              |         |
| Day 5   | Flam, Norway                                        | 08:00        | 18:00   |
|         |                                                     |              |         |

#### \*\*ON 07 JUNE SAILING

| Day 6 | Stavanger, Norway | 12:00 | 21:00 |
|-------|-------------------|-------|-------|
|-------|-------------------|-------|-------|