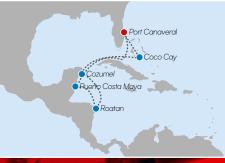

-|--------|---------|--------|---------|------|--------|------|--------|---------|---------|
|          | TWIN     | TRIPLE | QUAD | SINGLE | CHD     | TWIN | TRIPLE | QUAD    | SINGLE | CHD     | TWIN | TRIPLE | QUAD | SINGLE | CHD     | UNDER 2 |
| ]        |          |        |      |        | 2-17YRS |      |        |         |        | 2-17YRS |      |        |      |        | 2-17YRS |         |
| EBD      | 3249     | 3149   | N/A  | 4399   | 2699    | 3599 | 3399   | N/A     | 5099   | 2699    | 4549 | 4099   | 3874 | O/R    | 2699    | 599     |
| NRM      | 3449     | 3349   | N/A  | 4599   | 2799    | 3799 | 3599   | N/A     | 5299   | 2799    | 4749 | 4299   | 4074 | O/R    | 2799    | 599     |

RoyalCaribbean

## Orlando & Caribbean

19 AUG - 02 SEP

#### Wonder of the Seas



#### DAY PORT

ARR

DEP 19/08 Flights to Orlando & Hotel Check-In 20/08 Disney Animal Kingdom 21/08 EPCOT 22/08 Magic Kingdom 23/08 Sea World & shopping 24/08 Universal Studios / Island of Adventure 25/08 Transfer to Port Canaveral Port and embark 16:30 26/08 Perfect Day at Coco Cay 07:00 17:00 27/08 At sea 07:00 18:00 28/08 Cozumel, Mexico 08:00 17:00 29/08 Roatan, Honduras 30/08 Puerto Costa Maya, Mexico 07:00 14:00 31/08 At sea 01/09 Port Canaveral, Disembarkation 06:00 Transfer to airport for return flights

02/09 Arrival in Malta

#### PRICE PER PERSON INCLUDES:

- Return flight to Orlando including 23kg luggage & hand luggage
- Return Transfers
- 6 nights accommodation on Intl Drive on RO Basis
- Tour Manager, subject to minimum number reached 7 nights cruise on Wonder of the Seas