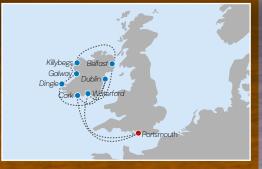

### Ireland

#### 08 - 18 MAY

#### Norwegian Star

| DAY   | PORT                          | ARR   | DEP   |
|-------|-------------------------------|-------|-------|
| 08/05 | Flight to London              |       |       |
|       | Transfer to Portsmouth cruise | port  |       |
|       | & embark                      |       | 16:00 |
| 09/05 | Waterford, Ireland            | 13:30 | 20:00 |
| 10/05 | Belfast, Northern Ireland     | 10:00 | 19:00 |
| 11/05 | Killybegs, Ireland            | 08:00 | 20:00 |
| 12/05 | Galway, Ireland               | 08:00 | 20:00 |
| 13/05 | Dingle, Ireland               | 07:00 | 17:00 |
| 14/05 | Dublin, Ireland               | 10:00 | 21:00 |
| 15/05 | Dublin, Ireland               | 07:00 | 19:00 |
| 16/05 | Cork Cobh, Ireland            | 07:00 | 19:00 |
| 17/05 | At Sea                        |       |       |
|       |                               |       |       |