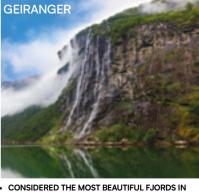

#### Day 5 - Hellesylt & Geiranger

A short technical stop in Hellesylt before the ship calls in Geiranger. Jaw-dropping views of the Norwegian fjords, welcome you to Geiranger. Considered the most beautiful in Norway, the Geirangerfjord astonishes with its power and beauty. There are various ways to experience this natural wonder: hiking, kayaking, biking or enjoying the views from a high mountain summit. The fjord stretches inland some 10 miles, surrounded with towering mountainsides, and fed by gushing waterfalls, including the Seven Sisters, the Suitor, and the Bridal Veil.

#### Day 4 - Hellesylt & Geiranger

A short technical stop in Hellesylt before the ship calls in Geiranger. Jaw-dropping views of the Norwegian fjords, welcome you to Geiranger. Considered the most beautiful in Norway, the Geirangerfjord astonishes with its power and beauty. There are various ways to experience this natural wonder: hiking, kayaking, biking or enjoying the views from a high mountain summit. The fjord stretches inland some 10 miles, surrounded with towering mountainsides, and fed by gushing waterfalls, including the Seven Sisters, the Suitor, and the Bridal Veil.