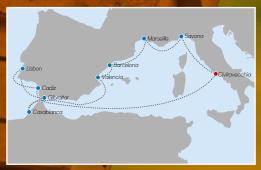

### Casablanca, Lisbon & the West Med

#### 08 - 22 APR

#### Costa Fortuna

| DAY   | PORT                              | ARR          | DEP     |
|-------|-----------------------------------|--------------|---------|
| 08/04 | Flight to Rome                    |              | 18:00   |
|       | Transfer to Civitavecchia port    | & embark     |         |
| 09/04 | At Sea                            |              |         |
| 10/04 | At Sea                            |              |         |
| 11/04 | Cadiz, Spain                      | 07:00        | 17:00   |
| 12/04 | Lisbon, Portugal                  | 10:00        |         |
| 13/04 | Lisbon, Portugal                  | -            | 13:00   |
| 14/04 | Gibraltar, UK                     | 10:00        | 18:00   |
| 15/04 | Casablanca, Morocco               | 07:00        |         |
| 16/04 | Casablanca, Morocco               |              | 21:00   |
| 17/04 | At Sea                            |              |         |
| 18/04 | Valencia Spain                    | 09:00        | 17:00   |
| 19/04 | Barcelona, Spain                  | 08:00        | 17:30   |
| 20/04 | Marseilles, France                | 08:00        | 18:00   |
| 21/04 | Savona, Italy                     | 09:00        | 16:30   |
| 22/04 | Civitavecchia, Italy              | 07:00        |         |
|       | Disembarkation                    |              |         |
|       | Transfer to airport for your retu | urn flight t | o Malta |