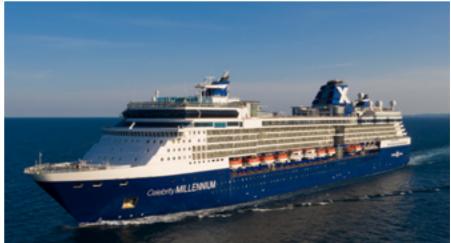

## Denmark & the Norwegian Fjords

28 JUN - 05 JUL | 02 - 09 AUG | 06 - 13 SEP

#### Costa Diadema

Costa

| DAY    | PORT                                                | ARR         | DEP   |
|--------|-----------------------------------------------------|-------------|-------|
| Day 1  | Flight to Hamburg<br>Transfer to Kiel Port & embark |             | 20:00 |
| Day 2  | Copenhagen, Denmark                                 | 10:00       | 18:00 |
| Day 3  | At sea                                              |             |       |
| Day 4  | Hellesylt, Norway                                   | 09:00       | 11:00 |
|        | Geiranger, Norway                                   | 13:00       | 20:00 |
| Day 5* | Alesund, Norway                                     | 08:00       | 18:00 |
| Day 6* | Stavanger, Norway                                   | 10:00       | 20:00 |
| Day 7  | At sea                                              |             |       |
| Day 8  | Kiel Disembarkation                                 | 08:00       |       |
|        | Transfer to the airport for retur                   | n flight to | Malta |
| *ON 2  | 8 JUNE SAILING                                      |             |       |
| Day 5* | Bergen, Norway                                      | 09:00       | 19:00 |
| Day 6* | Haugesund, Norway                                   | 08:00       | 18:00 |
| ON O   | 5 SEPTEMBER SAILING                                 |             |       |