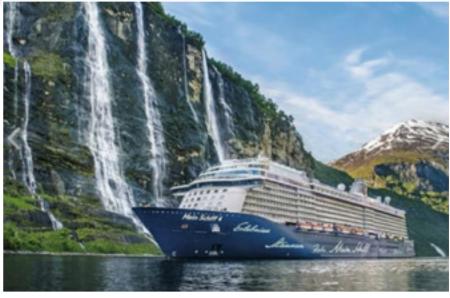

#### Day 5 - Hellesylt & Geiranger

A short technical stop in Hellesylt before the ship calls in Geiranger. Jaw-dropping views of the Norwegian fjords, welcome you to Geiranger. Considered the most beautiful in Norway, the Geirangerfjord astonishes with its power and beauty. There are various ways to experience this natural wonder: hiking, kayaking, biking or enjoying the views from a high mountain summit. The fjord stretches inland some 10 miles, surrounded with towering mountainsides, and fed by gushing waterfalls, including the Seven Sisters, the Suitor, and the Bridal Veil.

#### Day 6 - Haugesund

Although the region of Haugalandet has a rich Viking heritage, Haugesund is a vibrant young city touting culture and arts festivals. The Folgefonna Glacier to the north and the Preikestolen Mountains to the south - creates an enchanting backdrop for seemingly endless possibilities for outdoor exploration. Discover the Langfoss Waterfall - nominated by CNN as "One of the 10 Most Beautiful Waterfalls in the World" - that rushes down a steep

mountainside and into the fjord below. Enjoy a scenic hike or bike ride on one of the many trails crisscrossing the landscape.