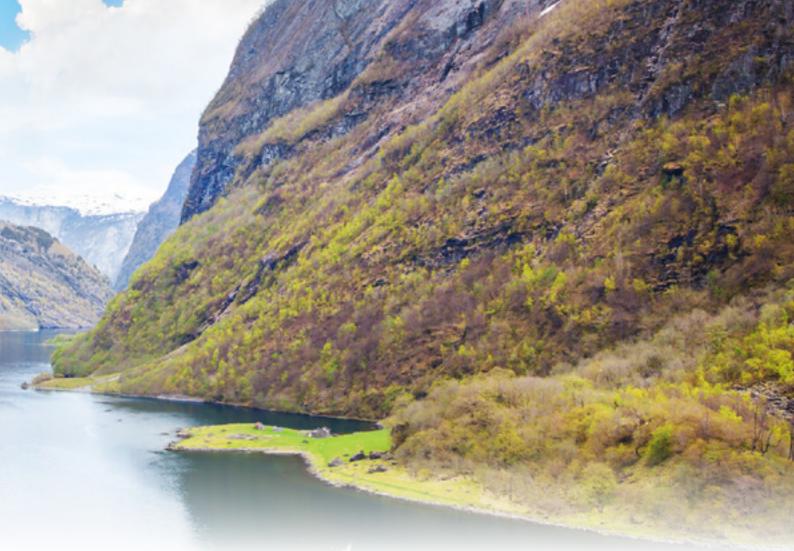

#### Day 5 - Hellesylt & Geiranger

A short technical stop in Hellesylt before the ship calls in Geiranger. Jaw-dropping views of the Norwegian fjords, welcome you to Geiranger. Considered the most beautiful in Norway, the Geirangerfjord astonishes with its power and beauty. There are various ways to experience this natural wonder: hiking, kayaking, biking or enjoying the views from a high mountain summit. The fjord stretches inland some 10 miles, surrounded with towering mountainsides, and fed by gushing waterfalls, including the Seven Sisters, the Suitor, and the Bridal Veil.

#### Day 4 - Hellesylt & Geiranger

A short technical stop in Hellesylt before the ship calls in Geiranger. Jaw-dropping views of the Norwegian fjords, welcome you to Geiranger. Considered the most beautiful in Norway, the Geirangerfjord astonishes with its power and beauty. There are various ways to experience this natural wonder: hiking, kayaking, biking or enjoying the views from a high mountain summit. The fjord stretches inland some 10 miles, surrounded with towering mountainsides, and fed by gushing waterfalls, including the Seven Sisters, the Suitor, and the Bridal Veil.