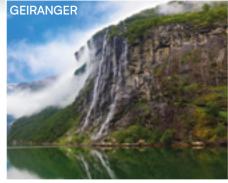

#### Day 5 - Hellesylt & Geiranger

A short technical stop in Hellesylt before the ship calls in Geiranger. Jaw-dropping views of the Norwegian fjords, welcome you to Geiranger. Considered the most beautiful in Norway, the Geirangerfjord astonishes with its power and beauty. There are various ways to experience this natural wonder: hiking, kayaking, biking or enjoying the views from a high mountain summit. The fjord stretches inland some 10 miles, surrounded with towering mountainsides, and fed by gushing waterfalls, including the Seven Sisters, the Suitor, and the Bridal Veil.

#### Day 4 - Hellesylt & Geiranger

A short technical stop in Hellesylt before the ship calls in Geiranger. Jaw-dropping views of the Norwegian fjords, welcome you to Geiranger. Considered the most beautiful in Norway, the Geirangerfjord astonishes with its power and beauty. There are various ways to experience this natural wonder: hiking, kayaking, biking or enjoying the views from a high mountain summit. The fjord stretches inland some 10 miles, surrounded with towering mountainsides, and fed by gushing waterfalls, including the Seven Sisters, the Suitor, and the Bridal Veil.