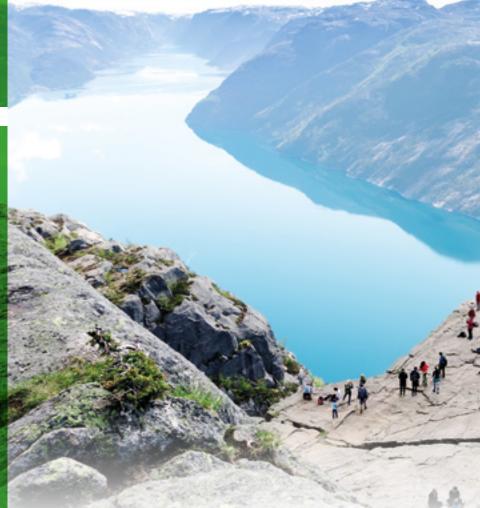

#### Day 6 - Stavanger

Be humbled by the awe-inspiring views of the Lysefjord. Head to the port from where you can take a private boat journey around the Stavanger archipelago. As you enter the splendid Lysefjord, you will see one of the most spectacular sights in Norway – Prekestolen or the Preacher's Pulpit, standing at 460m above sea level. As you return to Stavanger you will be amazed by the spectacular natural wonders and scenery.