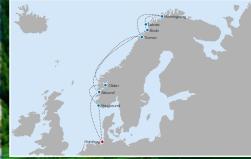

#### Celebrity Silhouette

| DAY   | PORT                                                           | ARR                   | DEP     |
|-------|----------------------------------------------------------------|-----------------------|---------|
| Day 1 | Flights to Amsterdam                                           |                       |         |
| 1     | Transfer to Rotterdam cruise p<br>and embark                   | port                  | 17:00   |
| Day 2 | At Sea                                                         |                       |         |
| Day 3 | Molde, Norway                                                  | 08:00                 | 18:00   |
| Day 4 | Olden, Norway                                                  | 09:00                 | 19:00   |
| Day 5 | Alesund, Norway                                                | 07:00                 | 16:00   |
| Day 6 | Stavanger, Norway                                              | 08:00                 | 18:00   |
| Day 7 | At Sea                                                         |                       |         |
| Day 8 | Rotterdam, Disembarkation<br>Transfer to airport for your retu | 06:00<br>urn flight t | o Malta |

#### **\*ON THE 17 JUNE SAILING**

Day 6 Stavanger, Norway

08:00 16:00