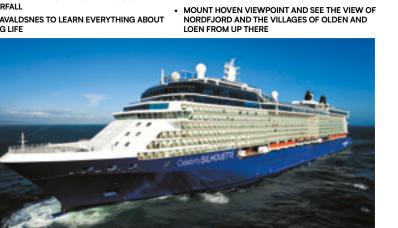

- KNOWN AS THE GATEWAY TO THE GLACIERS
- JOSTEDAL GLACIER AND JOSTEDALSBREEN
   NATIONAL PARK
- MOUNT HOVEN VIEWPOINT AND SEE THE VIEW OF NORDFJORD AND THE VILLAGES OF OLDEN AND LOEN FROM UP THERE

#### Day 4 - Olden

Fresh air and icy beauty are the hallmarks of Olden, known as the Gateway to the Glaciers. Come here to explore the Jostedal Glacier - not only can you take in views of this natural wonder; Jostedalsbreen National Park. Hike to Mount Hoven Viewpoint, more than 1000 metres above sea level, it offers some of the best views over Nordfjord and the villages of Olden and Loen. The Loen Sky lift will get you there in equally beautiful but less strenuous fashion.