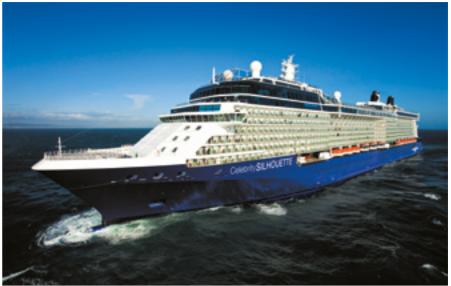

#### **Celebrity Silhouette**

| DAY   | PORT                                                 | ARR   | DEP   |  |
|-------|------------------------------------------------------|-------|-------|--|
| 05/05 | Flights to Amsterdam<br>Transfer to Amsterdam Cruise | Port  |       |  |
|       | and embark                                           |       | 17:00 |  |
| 06/05 | At Sea                                               |       |       |  |
| 07/05 | Haugesund, Norway                                    | 07:00 | 18:00 |  |
| 08/05 | Olden, Norway                                        | 09:00 | 19:00 |  |
| 09/05 | Alesund, Norway                                      | 07:00 | 16:00 |  |
| 10/05 | Stavanger, Norway                                    | 08:00 | 16:00 |  |
| 11/05 | Oslo, Norway                                         | 11:00 | 21:00 |  |
| 12/05 | At Sea                                               |       |       |  |
| 17/05 | Detterrier Discordendering                           | 06.00 |       |  |

#### PRICE PER PERSON INCLUDES:

- Return flights to Amsterdam incl 23kg luggage & hand luggage
- Return Transfers
- Meet & Assist on arrival and on disembarkation
- 8 nights cruise on Celebrity Silhouette on full board basis
- Daily entertainment and use of onboard facilities
- Airport & Port Taxes & Fuel Surcharge
- Protection by the Insolvency
- Classic drinks
- Basic internet package
- Gratuities
- Protection by the Insolvency Fund