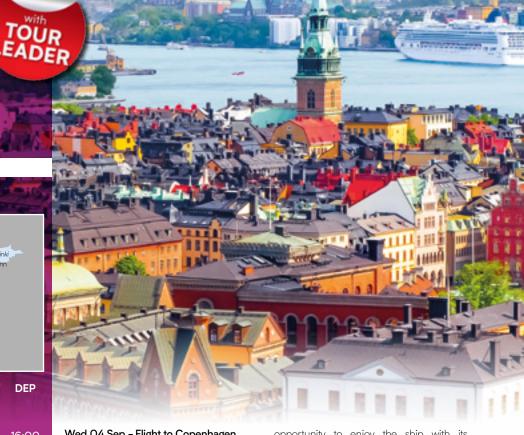

## Copenhagen & the Fjords

#### 24 - 31 MAY | 07 - 14 JUN | 05 - 12 JUL Costa Diadema

| DAY     | PORT                                                | ARR          | DEP     |
|---------|-----------------------------------------------------|--------------|---------|
| Day 1   | Flight to Hamburg<br>Transfer to Kiel Port & embark |              | 20:00   |
| Day 2   | Copenhagen, Denmark                                 | 10:00        | 18:00   |
| Day 3   | At sea                                              |              |         |
| Day 4   | Bergen, Norway                                      | 08:00        | 18:00   |
| Day 5*  | Hellesylt, Norway                                   | 09:00        | 11:00   |
|         | Geiranger, Norway                                   | 13:00        | 18:00   |
| Day 6** | <sup>+</sup> Haugesund, Norway                      | 13:00        | 20:00   |
| Day 7   | At sea                                              |              |         |
| Day 8   | Kiel Disembarkation                                 | 08:00        |         |
|         | Transfer to the airport for retu                    | rn flight to | o Malta |
| *ON 24  | A MAY SAILING                                       |              |         |
| Day 5   | Flam, Norway                                        | 08:00        | 18:00   |
|         |                                                     |              |         |

#### Day 2 - Copenhagen

Copenhagen is the epitome of Scandi cool. Modernist lamps light New Nordic tables, bridges buzz with cycling commuters and eye-candy locals dive into pristine waterways. It is Scandinavia's largest city, a treasure trove of art, history, architecture, and modern design. Copenhagen artfully mixes fairy-tale settings like palaces, castles and elegant gardens with cutting-edge style and contemporary chic.