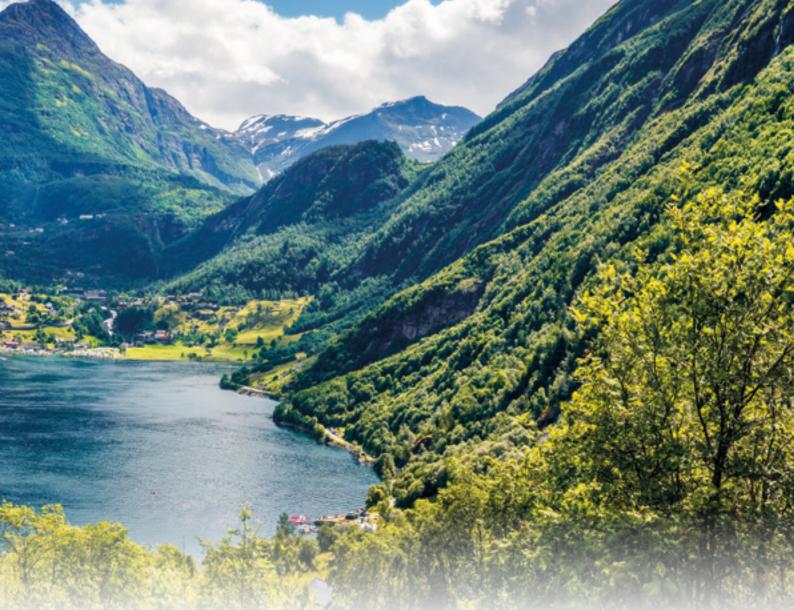

#### Day 5 - Hellesylt & Geiranger

A short technical stop in Hellesylt before the ship calls in Geiranger. Jaw-dropping views of the Norwegian fjords, welcome you to Geiranger. Considered the most beautiful in Norway, the Geirangerfjord astonishes with its power and beauty. There are various ways to experience this natural wonder: hiking, kayaking, biking or enjoying the views from a high mountain summit. The fjord stretches inland some 10 miles, surrounded with towering mountainsides, and fed by gushing waterfalls, including the Seven Sisters, the Suitor, and the Bridal Veil.

#### Day 4 - Hellesylt & Geiranger

A short technical stop in Hellesylt before the ship calls in Geiranger. Jaw-dropping views of the Norwegian fjords, welcome you to Geiranger. Considered the most beautiful in Norway, the Geirangerfjord astonishes with its power and beauty. There are various ways to experience this natural wonder: hiking, kayaking, biking or enjoying the views from a high mountain summit. The fjord stretches inland some 10 miles, surrounded with towering mountainsides, and fed by gushing waterfalls, including the Seven Sisters, the Suitor, and the Bridal Veil.