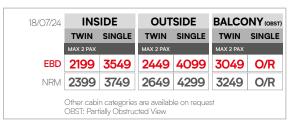

| /24 | INS       | SIDE   | BALCC     | ONY (OBST) | BALC      | ONY    | 28/07/24 | INS       | IDE    | OUT       | SIDE   | BAL       |
|-----|-----------|--------|-----------|------------|-----------|--------|----------|-----------|--------|-----------|--------|-----------|
|     | TWIN      | SINGLE | TWIN      | SINGLE     | TWIN      | SINGLE |          | TWIN      | SINGLE | TWIN      | SINGLE | TWIN      |
|     | MAX 2 PAX |        | MAX 2 PAX |            | MAX 2 PAX |        |          | MAX 2 PAX |        | MAX 2 PAX |        | MAX 2 PAX |
| D   | 1999      | 3299   | 2299      | 3949       | 2599      | 4499   | EBD      | 2099      | 3399   | 2399      | 3899   | 2499      |
| М   | 2199      | 3499   | 2499      | 4149       | 2799      | 4699   | NRM      | 2299      | 3599   | 2599      | 4099   | 2699      |