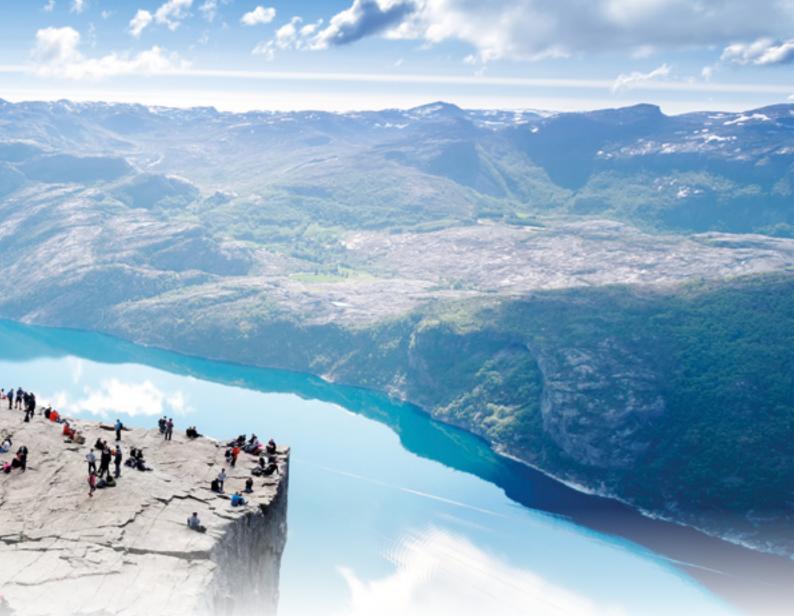

#### Day 6 - Stavanger

Be humbled by the awe-inspiring views of the Lysefjord. Head to the port from where you can take a private boat journey around the Stavanger archipelago. As you enter the splendid Lysefjord, you will see one of the most spectacular sights in Norway – Prekestolen or the Preacher's Pulpit, standing at 460m above sea level. As you return to Stavanger you will be amazed by the spectacular natural wonders and scenery.