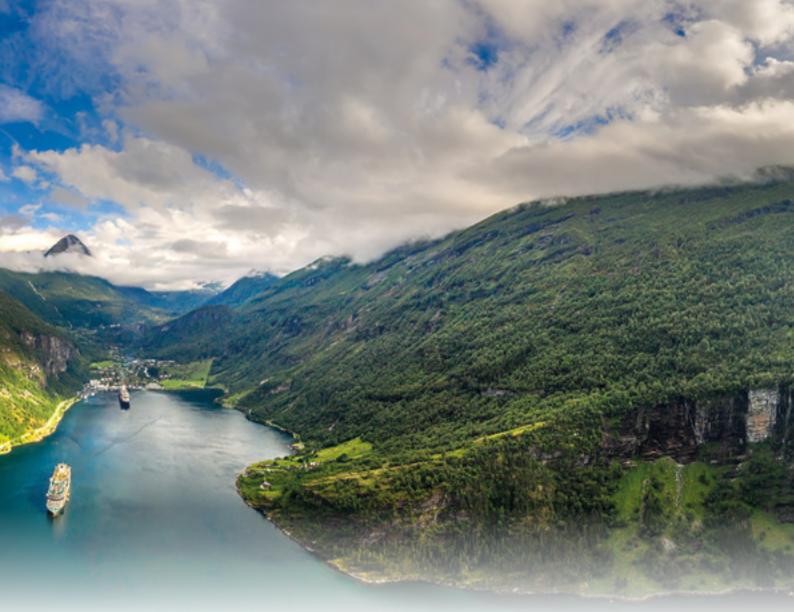

#### Day 5 - Hellesylt & Geiranger

A short technical stop in Hellesylt before the ship calls in Geiranger. Jaw-dropping views of the Norwegian fjords, welcome you to Geiranger. Considered the most beautiful in Norway, the Geirangerfjord astonishes with its power and beauty. There are various ways to experience this natural wonder: hiking, kayaking, biking or enjoying the views from a high mountain summit. The fjord stretches inland some 10 miles, surrounded with towering mountainsides, and fed by gushing waterfalls, including the Seven Sisters, the Suitor, and the Bridal Veil.

#### Day 4 - Hellesylt & Geiranger

A short technical stop in Hellesylt before the ship calls in Geiranger. Jaw-dropping views of the Norwegian fjords, welcome you to Geiranger. Considered the most beautiful in Norway, the Geirangerfjord astonishes with its power and beauty. There are various ways to experience this natural wonder: hiking, kayaking, biking or enjoying the views from a high mountain summit. The fjord stretches inland some 10 miles, surrounded with towering mountainsides, and fed by gushing waterfalls, including the Seven Sisters, the Suitor, and the Bridal Veil.