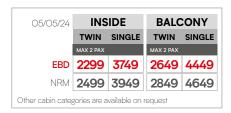

#### **DISEMBARKATION IN MALTA**

| DAY   | PORT                         | ARR   | DEP   |
|-------|------------------------------|-------|-------|
| 04/05 | Flight to Lisbon & overnight | 1     | C.S.  |
| 05/05 | Embark in Lisbon, Portugal   |       | 17:30 |
| 06/05 | Cadiz (Seville), Spain       | 12:30 | 21:00 |
| 07/05 | Cartagena, Spain             | 12:00 | 19:00 |
| 08/05 | Mahon, Menorca, Spain        | 12:00 | 19:00 |
| 09/05 | Oristano, Sardinia           | 09:00 | 16:00 |
| 10/05 | Trapani, Sicily              | 10:00 | 17:00 |
| 11/05 | Valletta, Malta              | 09:00 |       |