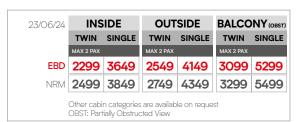

| 24/05/24 |              | INS           | IDE        |             | INSIDE       | PREMIUM       |             | OUT           | SIDE         |           |      | BALC   | ONY  |        | CHD     | INF     |
|----------|--------------|---------------|------------|-------------|--------------|---------------|-------------|---------------|--------------|-----------|------|--------|------|--------|---------|---------|
|          | TWIN         | TRIPLE        | QUAD       | SINGLE      | TWIN         | SINGLE        | TWIN        | TRIPLE        | QUAD         | SINGLE    | TWIN | TRIPLE | QUAD | SINGLE | 2-17YRS | UNDER 2 |
|          |              | 3AD+1CH       |            |             |              |               |             |               |              |           |      |        |      |        |         |         |
| EBD      | 1349         | 1299          | 1274       | 1599        | 1399         | 1649          | 1549        | 1449          | N/A          | 1899      | 1699 | 1549   | O/R  | 2099   | 749     | 249     |
| NRM      | 1549         | 1499          | 1474       | 1799        | 1599         | 1849          | 1749        | 1649          | N/A          | 2099      | 1899 | 1749   | O/R  | 2299   | 849     | 249     |
|          |              |               |            |             |              |               |             |               |              |           |      |        |      |        |         |         |
| 07/06/24 |              | INS           | IDE        |             | INSIDE       | PREMIUM       |             | OUT           | SIDE         |           |      | BALC   | ONY  |        | CHD     | INF     |
|          | TWIN         | TRIPLE        | QUAD       | SINGLE      | TWIN         | SINGLE        | TWIN        | TRIPLE        | QUAD         | SINGLE    | TWIN | TRIPLE | QUAD | SINGLE | 2-17YRS | UNDER 2 |
|          |              | 3AD+1CH       |            |             |              |               |             | 1             |              |           |      |        |      |        |         |         |
| EBD      | 1399         | 1349          | 1274       | 1649        | 1449         | 1699          | 1599        | 1499          | N/A          | 1949      | 1749 | 1599   | O/R  | 2169   | 749     | 249     |
| NRM      | 1599         | 1549          | 1474       | 1849        | 1649         | 1899          | 1799        | 1699          | N/A          | 2149      | 1949 | 1799   | O/R  | 2369   | 849     | 249     |
|          |              |               |            |             |              |               |             |               |              |           |      |        |      |        |         |         |
| 05/07/24 |              | INS           | IDE        |             | INSIDE       | PREMIUM       |             | OUT           | SIDE         |           |      | BALC   | ONY  |        | CHD     | INF     |
|          | TWIN         | TRIPLE        | QUAD       | SINGLE      | TWIN         | SINGLE        | TWIN        | TRIPLE        | QUAD         | SINGLE    | TWIN | TRIPLE | QUAD | SINGLE | 2-17YRS | UNDER 2 |
|          |              | 3AD+1CH       |            |             |              |               |             |               |              |           |      |        |      |        |         |         |
| EBD      | 1599         | 1499          | 1449       | 1899        | 1649         | 1999          | 1799        | 1699          | N/A          | 2199      | 1999 | O/R    | O/R  | 2449   | 849     | 249     |
| NRM      | 1799         | 1699          | 1649       | 2099        | 1849         | 2199          | 1999        | 1899          | N/A          | 2399      | 2199 | O/R    | O/R  | 2649   | 949     | 249     |
|          | Child & infa | int rates are | applicable | when sharir | ng with 2 Ad | ults. Infants | must be und | der 2 years d | on the retur | n flight. |      |        |      |        |         |         |