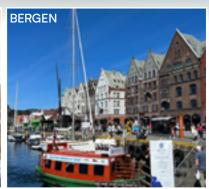

#### Day 4 - Bergen

Today you will arrive in Bergen, the second largest city of Norway. Explore the city on foot, the unique UNESCO medieval settlement, wander around the narrow cobblestone streets and learn about the area's unique architecture and culture. Visit the Bryggen Wharf, definitely one of the highlights of Bergen, then hop on board a funicular to enjoy panoramic views over Mount Floyen. Continue and visit the Hanseatic Museum at Bryggen Wharf that gives an authentic picture of the working life of the German merchants and the apprentices, before returning back to the ship.