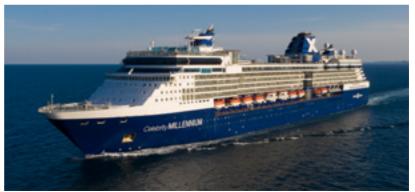

## Denmark & the Norwegian Fjords

28 JUN - 05 JUL | 02 - 09 AUG | 06 - 13 SEP

#### Costa Diadema

Costa

| DAY    | PORT                                                | ARR         | DEP   |
|--------|-----------------------------------------------------|-------------|-------|
| Day 1  | Flight to Hamburg<br>Transfer to Kiel Port & embark |             | 20:00 |
| Day 2  | Copenhagen, Denmark                                 | 10:00       | 18:00 |
| Day 3  | At sea                                              |             |       |
| Day 4  | Hellesylt, Norway                                   | 09:00       | 11:00 |
|        | Geiranger, Norway                                   | 13:00       | 20:00 |
| Day 5* | Alesund, Norway                                     | 08:00       | 18:00 |
| Day 6* | Stavanger, Norway                                   | 10:00       | 20:00 |
| Day 7  | At sea                                              |             |       |
| Day 8  | Kiel Disembarkation                                 | 08:00       |       |
|        | Transfer to the airport for retur                   | n flight to | Malta |
| *ON 2  | 8 JUNE SAILING                                      |             |       |
| Day 5* | Bergen, Norway                                      | 09:00       | 19:00 |
| Day 6* | Haugesund, Norway                                   | 08:00       | 18:00 |
| ON O   | 5 SEPTEMBER SAILING                                 |             |       |