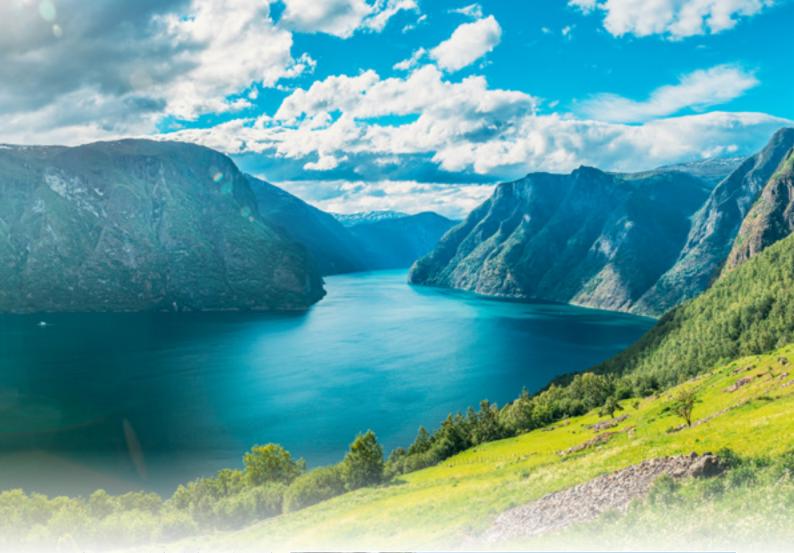

#### Day 5 - Hellesylt & Geiranger

A short technical stop in Hellesylt before the ship calls in Geiranger. Jaw-dropping views of the Norwegian fjords, welcome you to Geiranger. Considered the most beautiful in Norway, the Geirangerfjord astonishes with its power and beauty. There are various ways to experience this natural wonder: hiking, kayaking, biking or enjoying the views from a high mountain summit. The fjord stretches inland some 10 miles, surrounded with towering mountainsides, and fed by gushing waterfalls, including the Seven Sisters, the Suitor, and the Bridal Veil.

#### Day 4 - Hellesylt & Geiranger

A short technical stop in Hellesylt before the ship calls in Geiranger. Jaw-dropping views of the Norwegian fjords, welcome you to Geiranger. Considered the most beautiful in Norway, the Geirangerfjord astonishes with its power and beauty. There are various ways to experience this natural wonder: hiking, kayaking, biking or enjoying the views from a high mountain summit. The fjord stretches inland some 10 miles, surrounded with towering mountainsides, and fed by gushing waterfalls, including the Seven Sisters, the Suitor, and the Bridal Veil.