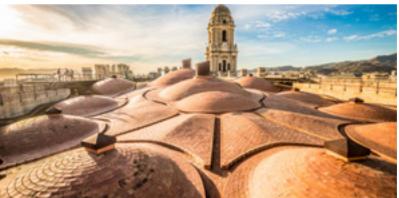

## Menorca, Sardinia, Corsica & the **French Riviera**

10 – 19 JUN

Vasco da Gama

#### **EMBARKATION IN MALTA**

| DAY   | PORT                                  | ARR   | DEP   |
|-------|---------------------------------------|-------|-------|
| 10/06 | Valletta, Malta                       |       | 19:00 |
| 11/06 | At Sea                                |       |       |
| 12/06 | Olbia, Sardinia                       | 08:00 | 18:00 |
| 13/06 | Calvi, Corsica, France                | 09:00 | 19:00 |
| 14/06 | Villefranche-Sur-Mer, France          | 07:00 | 17:00 |
| 15/06 | Mahon, Menorca, Spain                 | 12:00 | 20:00 |
| 16/06 | At Sea                                |       |       |
| 17/06 | Malaga (Granada), Spain               | 07:00 | 18:00 |
| 18/06 | Cadiz (Seville), Spain                | 07:00 | 15:00 |
| 19/06 | Disembark in Lisbon<br>& Fly to Malta | 08:00 |       |