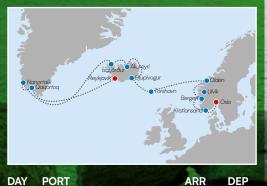

| TRIPLE | QUAD | SINGLE | TWIN    | TRIPLE                 | TRIPLE | QUAD | SINGLE  | TWIN | TRIPLE | TRIPLE | QUAD | SINGLE | 2-17YRS | UNDER 2 |
|          |      | 3AD+1CH        |        |      |        | 3AD+1CH |                        |        |      | 3AD+1CH |      |        |        |      |        |         |         |
| EBD      | 2629 | N/A            | 2399   | 2284 | 3449   | 2769    | O/R                    | O/R    | O/R  | 3669    | 3299 | 2899   | N/A    | 2699 | 4449   | 819     | 329     |
| NRM      | 2829 | N/A            | 2599   | 2484 | 3649   | 2969    | O/R                    | O/R    | O/R  | 3869    | 3499 | 3099   | N/A    | 2899 | 4649   | 919     | 329     |

## NORWEGIAN CRUISE LINE®

# Greenland, Iceland & Norway

#### 31 AUG - 15 SEP

Norwegian Star



| DAI   | IONI                              | Ann         |          |
|-------|-----------------------------------|-------------|----------|
| 31/08 | Flight to London and Overnigh     | ıt.         |          |
| 01/09 | Flight Reykjavik.                 |             | a sure   |
|       | Transfer to Port and embark       |             | 16:00    |
| 02/09 | At Sea                            | - Actes     | ALC: N   |
| 03/09 | Qaqortoq, Greenland               | 11:00       | 21:00    |
| 04/09 | Nanortalik, Greenland             | 06:00       | 17:00    |
| 05/09 | At Sea                            |             |          |
| 06/09 | At Sea                            |             |          |
| 07/09 | Ísafjörður, Iceland               | 07:00       | 17:00    |
| 08/09 | Akureyr