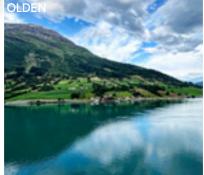

#### Day 4 - Olden

Fresh air and icy beauty are the hallmarks of Olden, known as the Gateway to the Glaciers. Come here to explore the Jostedal Glacier - not only can you take in views of this natural wonder; Jostedalsbreen National Park. Hike to Mount Hoven Viewpoint, more than 1000 metres above sea level, it offers some of the best views over Nordfjord and the villages of Olden and Loen. The Loen Sky lift will get you there in equally beautiful but less strenuous fashion.

- KNOWN AS THE GATEWAY TO THE GLACIERS
- JOSTEDAL GLACIER AND JOSTEDALSBREEN
   NATIONAL PARK
- MOUNT HOVEN VIEWPOINT AND SEE THE VIEW OF NORDFJORD AND THE VILLAGES OF OLDEN AND LOEN FROM UP THERE