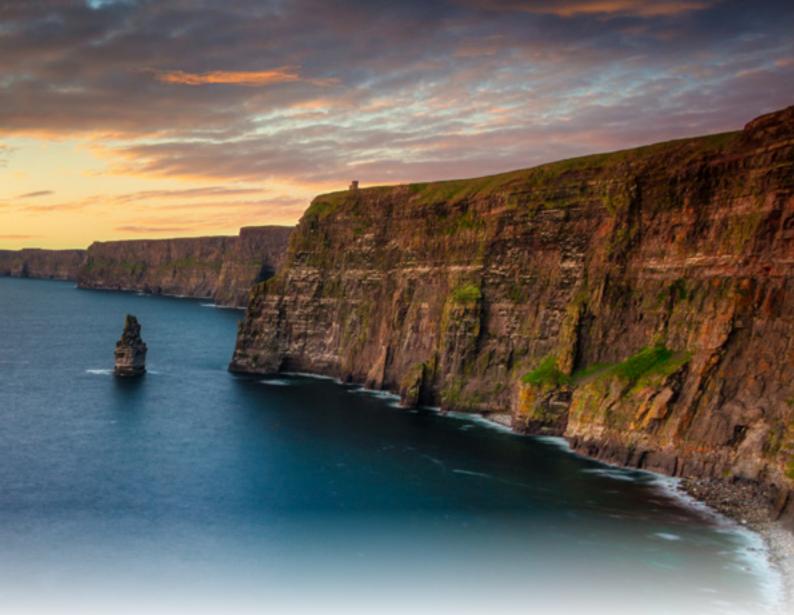

### Ireland

#### Norwegian Star

| DAY   | PORT                          | ARR   | DEP   |
|-------|-------------------------------|-------|-------|
| 08/05 | Flight to London              |       |       |
|       | Transfer to Portsmouth cruise | port  |       |
|       | & embark                      |       | 16:00 |
| 09/05 | Waterford, Ireland            | 13:30 | 20:00 |
| 10/05 | Belfast, Northern Ireland     | 10:00 | 19:00 |
| 11/05 | Killybegs, Ireland            | 08:00 | 20:00 |
| 12/05 | Galway, Ireland               | 08:00 | 20:00 |
| 13/05 | Dingle, Ireland               | 07:00 | 17:00 |
| 14/05 | Dublin, Ireland               | 10:00 | 21:00 |
| 15/05 | Dublin, Ireland               | 07:00 | 19:00 |
| 16/05 | Cork Cobh, Ireland            | 07:00 | 19:00 |
| 17/05 | At Sea                        |       |       |
|       |                               |       |       |

- Gratuities may be prepaid at €18.50 per person per day, or paid on board at \$20 per person per day
- Travel Insurance (highly recommended)
- Shore Excursions

- KNOWN AS THE CITY OF TRIBES, VISIT ST. NICHOLAS CHURCH BUILT IN 14TH CENTURY
- SPECTACULAR CLIFFS OF MOHER & THE BURREN
- BEAUTIFUL SCENIC CONNEMARA, THE KYLEMORE ABBEY AND ITS VICTORIAN WALLED GARDEN.