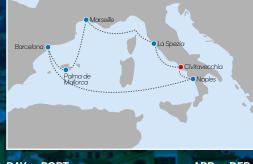

### Casablanca, Lisbon & the West Med

#### Costa Fortuna

| DAY   | PORT                              | ARR          | DEP     |
|-------|-----------------------------------|--------------|---------|
| 08/04 | Flight to Rome                    |              | 18:00   |
|       | Transfer to Civitavecchia port    | & embark     |         |
| 09/04 | At Sea                            |              |         |
| 10/04 | At Sea                            |              |         |
| 11/04 | Cadiz, Spain                      | 07:00        | 17:00   |
| 12/04 | Lisbon, Portugal                  | 10:00        |         |
| 13/04 | Lisbon, Portugal                  | -            | 13:00   |
| 14/04 | Gibraltar, UK                     | 10:00        | 18:00   |
| 15/04 | Casablanca, Morocco               | 07:00        |         |
| 16/04 | Casablanca, Morocco               |              | 21:00   |
| 17/04 | At Sea                            |              |         |
| 18/04 | Valencia Spain                    | 09:00        | 17:00   |
| 19/04 | Barcelona, Spain                  | 08:00        | 17:30   |
| 20/04 | Marseilles, France                | 08:00        | 18:00   |
| 21/04 | Savona, Italy                     | 09:00        | 16:30   |
| 22/04 | Civitavecchia, Italy              | 07:00        |         |
|       | Disembarkation                    |              |         |
|       | Transfer to airport for your retu | urn flight t | o Malta |