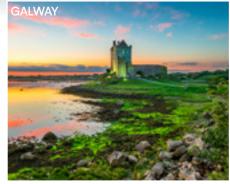

#### Norwegian Star

| DAY   | PORT                          | ARR   | DEP   |
|-------|-------------------------------|-------|-------|
| 08/05 | Flight to London              |       |       |
|       | Transfer to Portsmouth cruise | port  |       |
|       | & embark                      |       | 16:00 |
| 09/05 | Waterford, Ireland            | 13:30 | 20:00 |
| 10/05 | Belfast, Northern Ireland     | 10:00 | 19:00 |
| 11/05 | Killybegs, Ireland            | 08:00 | 20:00 |
| 12/05 | Galway, Ireland               | 08:00 | 20:00 |
| 13/05 | Dingle, Ireland               | 07:00 | 17:00 |
| 14/05 | Dublin, Ireland               | 10:00 | 21:00 |
| 15/05 | Dublin, Ireland               | 07:00 | 19:00 |
| 16/05 | Cork Cobh, Ireland            | 07:00 | 19:00 |
| 17/05 | At Sea                        |       |       |
|       |                               |       |       |

- Gratuities may be prepaid at €18.50 per person per day, or paid on board at \$20 per person per day
- Travel Insurance (highly recommended)
- Shore Excursions

- KNOWN AS THE CITY OF TRIBES, VISIT ST. NICHOLAS CHURCH BUILT IN 14TH CENTURY
- SPECTACULAR CLIFFS OF MOHER & THE BURREN
- BEAUTIFUL SCENIC CONNEMARA, THE KYLEMORE ABBEY AND ITS VICTORIAN WALLED GARDEN.