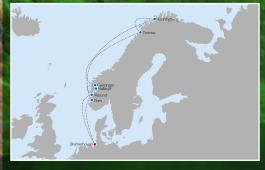

|            |               |      |        |        |        |         |         |
| EBD      | 2019      | 1899          | 1839        | 2549         | 2099          | 2649          | 2349        | 2149       | 2049       | 2999          | 3199 | 4299   | 3349   | 4549   | 849     | 299     |
| NRM      | 2219      | 2099          | 2039        | 2749         | 2299          | 2849          | 2549        | 2349       | 2249       | 3199          | 3399 | 4499   | 3549   | 4749   | 949     | 299     |
|          | Child & i | nfant rates a | are applica | ible when st | haring with 2 | Adults. Infar | nts must be | under 2 ye | ars on the | return flight |      |        |        |        |         |         |



### Norway with North Cape & Tromso

14 - 26 AUG

Mein Schiff 4



| DAY PORT                       | ARR DEP                |
|--------------------------------|------------------------|
| 14/08 Flight to Bremen with tr |                        |
| Transfer to hotel & over       | night                  |
| 15/08 Transfer to Bremerhave   | en & embarkation 17:00 |
| 16/08 At sea                   |                        |
| 17/08 Alesund, Norway          | 08:00 22:00            |
| 18/08 Geiranger, Norway        | 08:00 18:00            |
| Hellesylt, Norway              | 19:30 20:30            |
| 19/08 At sea                   |                        |
| 20/08 Tromso, Norway           | 09:30 19:30            |
| 21/08 Honningsvåg, Norway      | 13:00 23:00            |
| 22/08 At sea                   |                        |
| 23/08 At sea