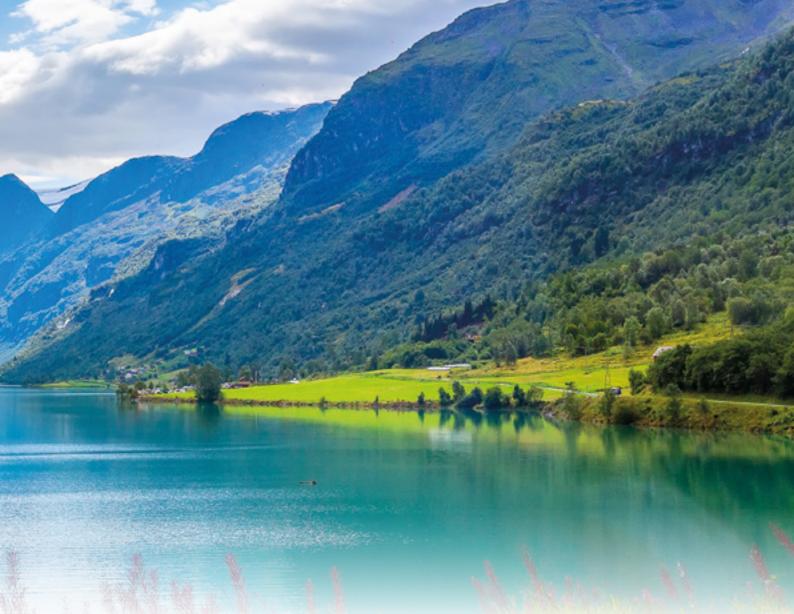

#### Day 4 - Olden

Fresh air and icy beauty are the hallmarks of Olden, known as the Gateway to the Glaciers. Come here to explore the Jostedal Glacier - not only can you take in views of this natural wonder; Jostedalsbreen National Park. Hike to Mount Hoven Viewpoint, more than 1000 metres above sea level, it offers some of the best views over Nordfjord and the villages of Olden and Loen. The Loen Sky lift will get you there in equally beautiful but less strenuous fashion.