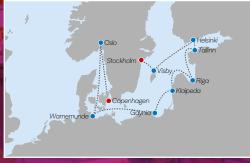

## Copenhagen & the Fjords

#### 24 - 31 MAY | 07 - 14 JUN | 05 - 12 JUL Costa Diadema

| DAY     | PORT                                                | ARR          | DEP     |
|---------|-----------------------------------------------------|--------------|---------|
| Day 1   | Flight to Hamburg<br>Transfer to Kiel Port & embark |              | 20:00   |
| Day 2   | Copenhagen, Denmark                                 | 10:00        | 18:00   |
| Day 3   | At sea                                              |              |         |
| Day 4   | Bergen, Norway                                      | 08:00        | 18:00   |
| Day 5*  | Hellesylt, Norway                                   | 09:00        | 11:00   |
|         | Geiranger, Norway                                   | 13:00        | 18:00   |
| Day 6** | <sup>+</sup> Haugesund, Norway                      | 13:00        | 20:00   |
| Day 7   | At sea                                              |              |         |
| Day 8   | Kiel Disembarkation                                 | 08:00        |         |
|         | Transfer to the airport for retu                    | rn flight to | o Malta |
| *ON 24  | A MAY SAILING                                       |              |         |
| Day 5   | Flam, Norway                                        | 08:00        | 18:00   |
|         |                                                     |              |         |

#### \*\*ON 07 JUNE SAILING

| Day 6 | Stavanger, Norway | 12:00 | 21:00 |
|-------|-------------------|-------|-------|
|-------|-------------------|-------|-------|

#### Day 2 - Copenhagen

Copenhagen is the epitome of Scandi cool. Modernist lamps light New Nordic tables, bridges buzz with cycling commuters and eye-candy locals dive into pristine waterways. It is Scandinavia's largest city, a treasure trove of art, history, architecture, and modern design. Copenhagen artfully mixes fairy-tale settings like palaces, castles and elegant gardens with cutting-edge style and contemporary chic.

#### Day 4 - Bergen

Today you will arrive in Bergen, the second largest city of Norway. Explore the city on foot, the unique UNESCO medieval settlement, wander around the narrow cobblestone streets and learn about the area's unique architecture and culture. Visit the Bryggen Wharf, definitely one of the highlights of Bergen, then hop on board a funicular to enjoy panoramic views over Mount Floyen. Continue and visit the Hanseatic Museum at Bryggen Wharf that gives an authentic picture of the working life of the German merchants and the apprentices, before returning back to the ship.

#### Day 5 - Hellesylt & Geiranger

A short technical stop in Hellesylt before the ship calls in Geiranger. Jaw-dropping views of the Norwegian fjords, welcome you to Geiranger. Considered the most beautiful in Norway, the Geirangerfjord astonishes with its power and beauty. There are various ways to experience this natural wonder: hiking, kayaking, biking or enjoying the views from a high mountain summit. The fjord stretches inland some 10 miles, surrounded with towering mountainsides, and fed by gushing waterfalls, including the Seven Sisters, the Suitor, and the Bridal Veil.

#### Day 6 - Haugesund

Although the region of Haugalandet has a rich Viking heritage, Haugesund is a vibrant young city touting culture and arts festivals. The Folgefonna Glacier to the north and the Preikestolen Mountains to the south - creates an enchanting backdrop for seemingly endless possibilities for outdoor exploration. Discover the Langfoss Waterfall - nominated by CNN as "One of the 10 Most Beautiful Waterfalls in the World" - that rushes down a steep